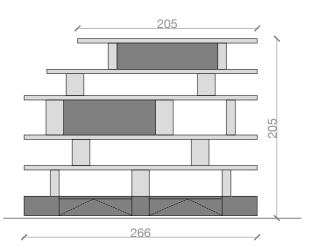

## Description

Charlotte is a bookshelf that fits any interior. Based on the concept of shelves, partitions and drawers, and depending on where you wish to integrate it, its dimensions will adapt to your space and your needs.

## **Technical specification**

More information www.chachaatallah.com

© Chacha Atallah 2022