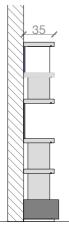

## Description

Charlotte is a bookshelf that fits any interior. Based on the concept of shelves, partitions and drawers, and depending on where you wish to integrate it, its dimensions will adapt to your space and your needs.

## **Technical specification**

More information www.chachaatallah.com

© Chacha Atallah 2022