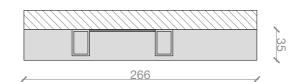

## Description

Charlotte is a bookshelf that fits any interior. Based on the concept of shelves, partitions and drawers, and depending on where you wish to integrate it, its dimensions will adapt to your space and your needs.

## **Technical specification**

More information www.chachaatallah.com

© Chacha Atallah 2022