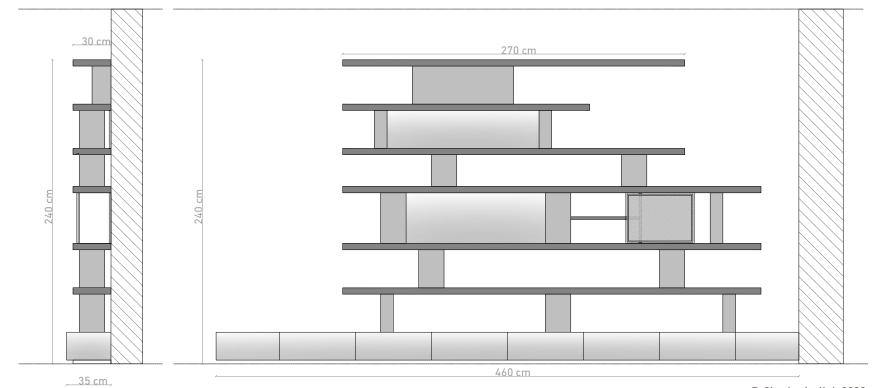

## Description

Charlotte is a bookshelf that fits any interior. Based on the concept of shelves, partitions and drawers, and depending on where you wish to integrate it, its dimensions will adapt to your space and your needs.

## Technical specifications

The height of the shelves allows you to store large books, paperbacks, or even sculptures and other objects that are important to you and that you would like to display.

More information : www.chachaatallah.com