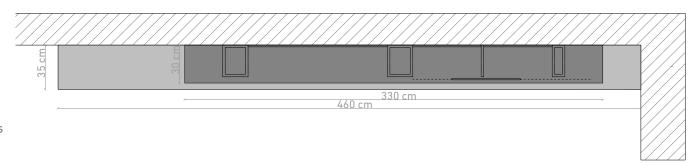

## Description

Charlotte is a bookshelf that fits any interior. Based on the concept of shelves, partitions and drawers, and depending on where you wish to integrate it, its dimensions will adapt to your space and your needs.

## Technical specifications

The height of the shelves allows you to store large books, paperbacks, or even sculptures and other objects that are important to you and that you would like to display.

More information : www.chachaatallah.com